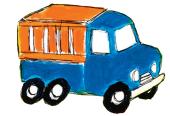

## MATCH THE TOY WITH PETE THE KITTY!

What's in Pete the Kitty's toy box? Match the toys with their names to find out!

1. Blocks

A.

2. Cape

B.

3. Ball

C.

4. Teddy Bear

5. Truck

E.