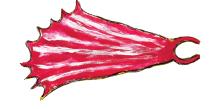

## MATCH THE TOY WITH PETE THE KITTY!

What's in Pete the Kitty's toy box? Match the toys with their names to find out!

1. Blocks

A.

2. Cape

B.

3. Ball

C.

4. Teddy Bear

5. Truck

E.