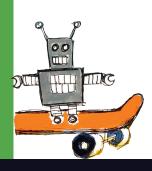

Cape

B.



3. Ball

C.



4. Teddy Bear



5. Truck

E.





## COOL KITTY WORD SEARCH

Sharing is cool! We've hidden words related to sharing in the word search below. Can you find them all?

| BLOCK      | E | J | χ | D | Ţ | Ţ | U | С | U | χ |
|------------|---|---|---|---|---|---|---|---|---|---|
| FUN        | Ε | R | L | R | Ţ | 0 | S | A | L | Р |
| HOUSE      | U | D | U | A | W | Y | Н | K | Н | Q |
| KITTY      | Y | C | M | 0 | C | В | A | 1 | 0 | G |
| PLAY       | K | В | 1 | В | N | 0 | R | Ţ | U | ٧ |
| SKATEBOARD | 1 | Z | Ε | Ε | L | X | Ε | Ţ | S | L |
| SHARE      | Ī | Н | C | T | R | 0 | ٧ | Υ | Ε | W |
| TOAD       | 0 | W | Υ | A | L | Р | C | C | Υ | F |
| TOYBOX     | A | J | X | K | В | G | U | K | L | U |
| TRUCK      | D | G | Н | S | Ţ | Q | A | W | A | N |