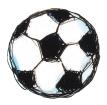

## MATCH THE TOY WITH PETE THE KITTY!

What's in Pete the Kitty's toy box? Match the toys with their names to find out!

1. Blocks

A.

2. Cape

B.

3. Ball

C.