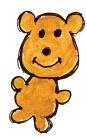

## MATCH THE TOY WITH PETE THE KITTY!

What's in Pete the Kitty's toy box? Match the toys with their names to find out!

1. Blocks

A.

2. Cape

B.

3. Ball

C.

4. Teddy Bear

5. Truck

E.