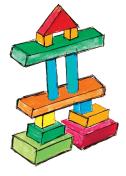

## MATCH THE TOY WITH PETE THE KITTY!

What's in Pete the Kitty's toy box? Match the toys with their names to find out!

1. Blocks

A.

2. Cape

B.

3. Ball

C.

4. Teddy Bear

5. Truck

E.