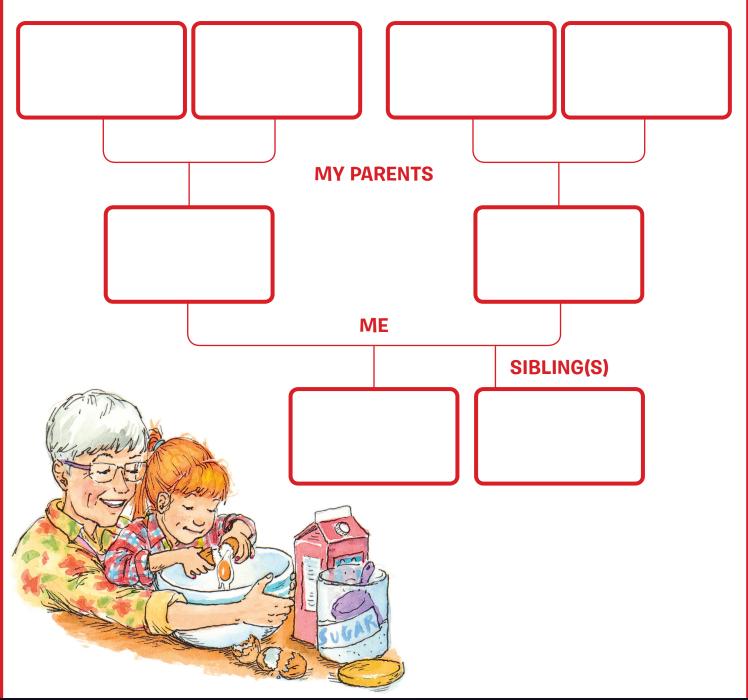

## FILL IN YOUR OWN FAMILY TREE

Ree has a lot of family members: parents, grandparents, uncles, aunts, and cousins! Fill in the family tree below to show how your family members are all connected. If you want to continue growing your family tree, feel free to keep making it bigger by adding even more boxes!

## **MY GRANDPARENTS**

HARPER An Imprint of HarperCollinsPublishers