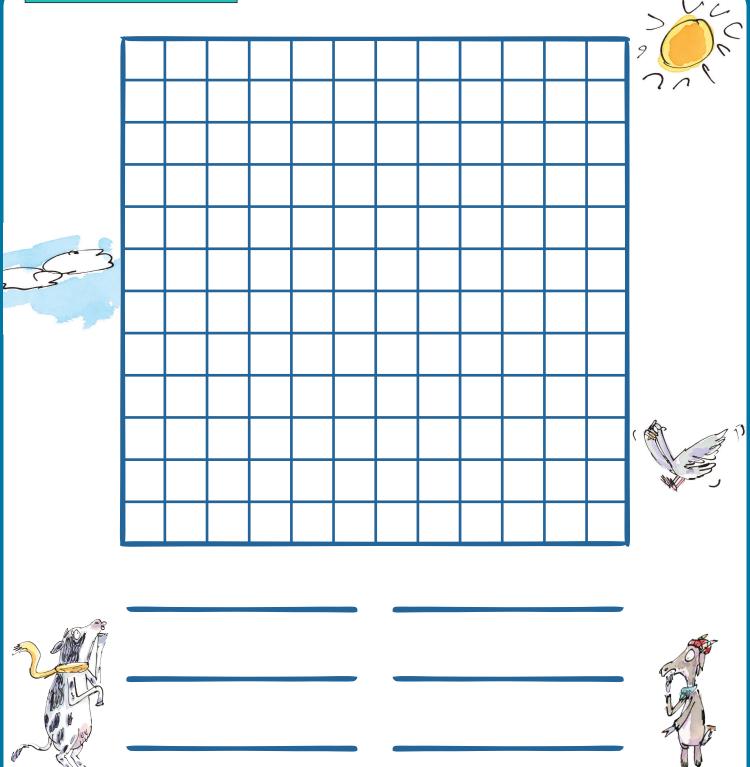

## **WORD SEARCH SAFARI**

Create your own word search in the template below! Choose six animals and write their names on the lines below the word search. Then write these names in the blank boxes of the word search. Then fill in the rest of the boxes with random letters.

Swap with a friend and try to find the animals!