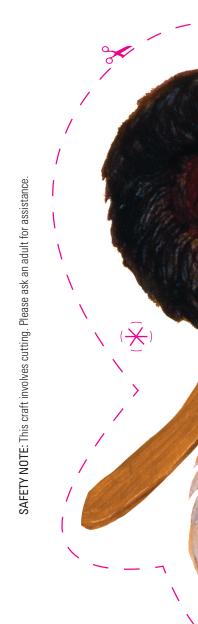

## YOU CAN BE CHU, TOO!

## Print and wear this mask of Chu, the adorable little panda with the mighty sneeze!

- Cut along the dotted lines on the border of the mask and the eyes
- Punch a hole on either side of the mask
- Tie a piece of ribbon or yarn through each hole so you can wear the mask

 $(\overleftarrow{\mathbf{X}})$ 

• Aah—aaaah—aaaaah . . . Enjoy!