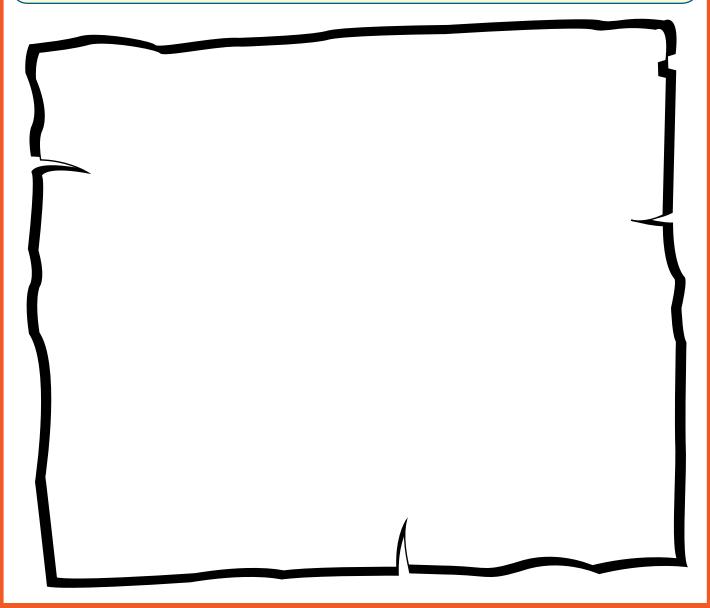

## Gold Rush

Gold rush fever hits Ella Mentry School when Mr. Burke finds gold buried under the monkey bars. What do you think it would be like if there were gold hidden somewhere in your school? Where do you think it would be hidden? Who do you think would find it?

Use the space below to create a map of your school that leads to the buried treasure. Be sure to include all of your favorite places, teachers, and an "X" to mark the spot where the treasure is located.